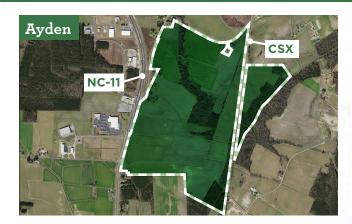

### **GENERAL INFORMATION**

Address: 7219 NC-11 S, Ayden, NC 28513

County: Pitt
In City Limits: Yes

Industrial/Business Park: Stand-alone Industrial

**Zoning:** Industrial

#### SITE ACCESS

Rail Access

Service provider: CSX Transportation

Rail potential: Yes

Distance to rail: On-site

**Access Roads** 

Road: Thad Little Road

Highway: 264, NC-11 Bypass, Interstate 587 / Distance: On-site